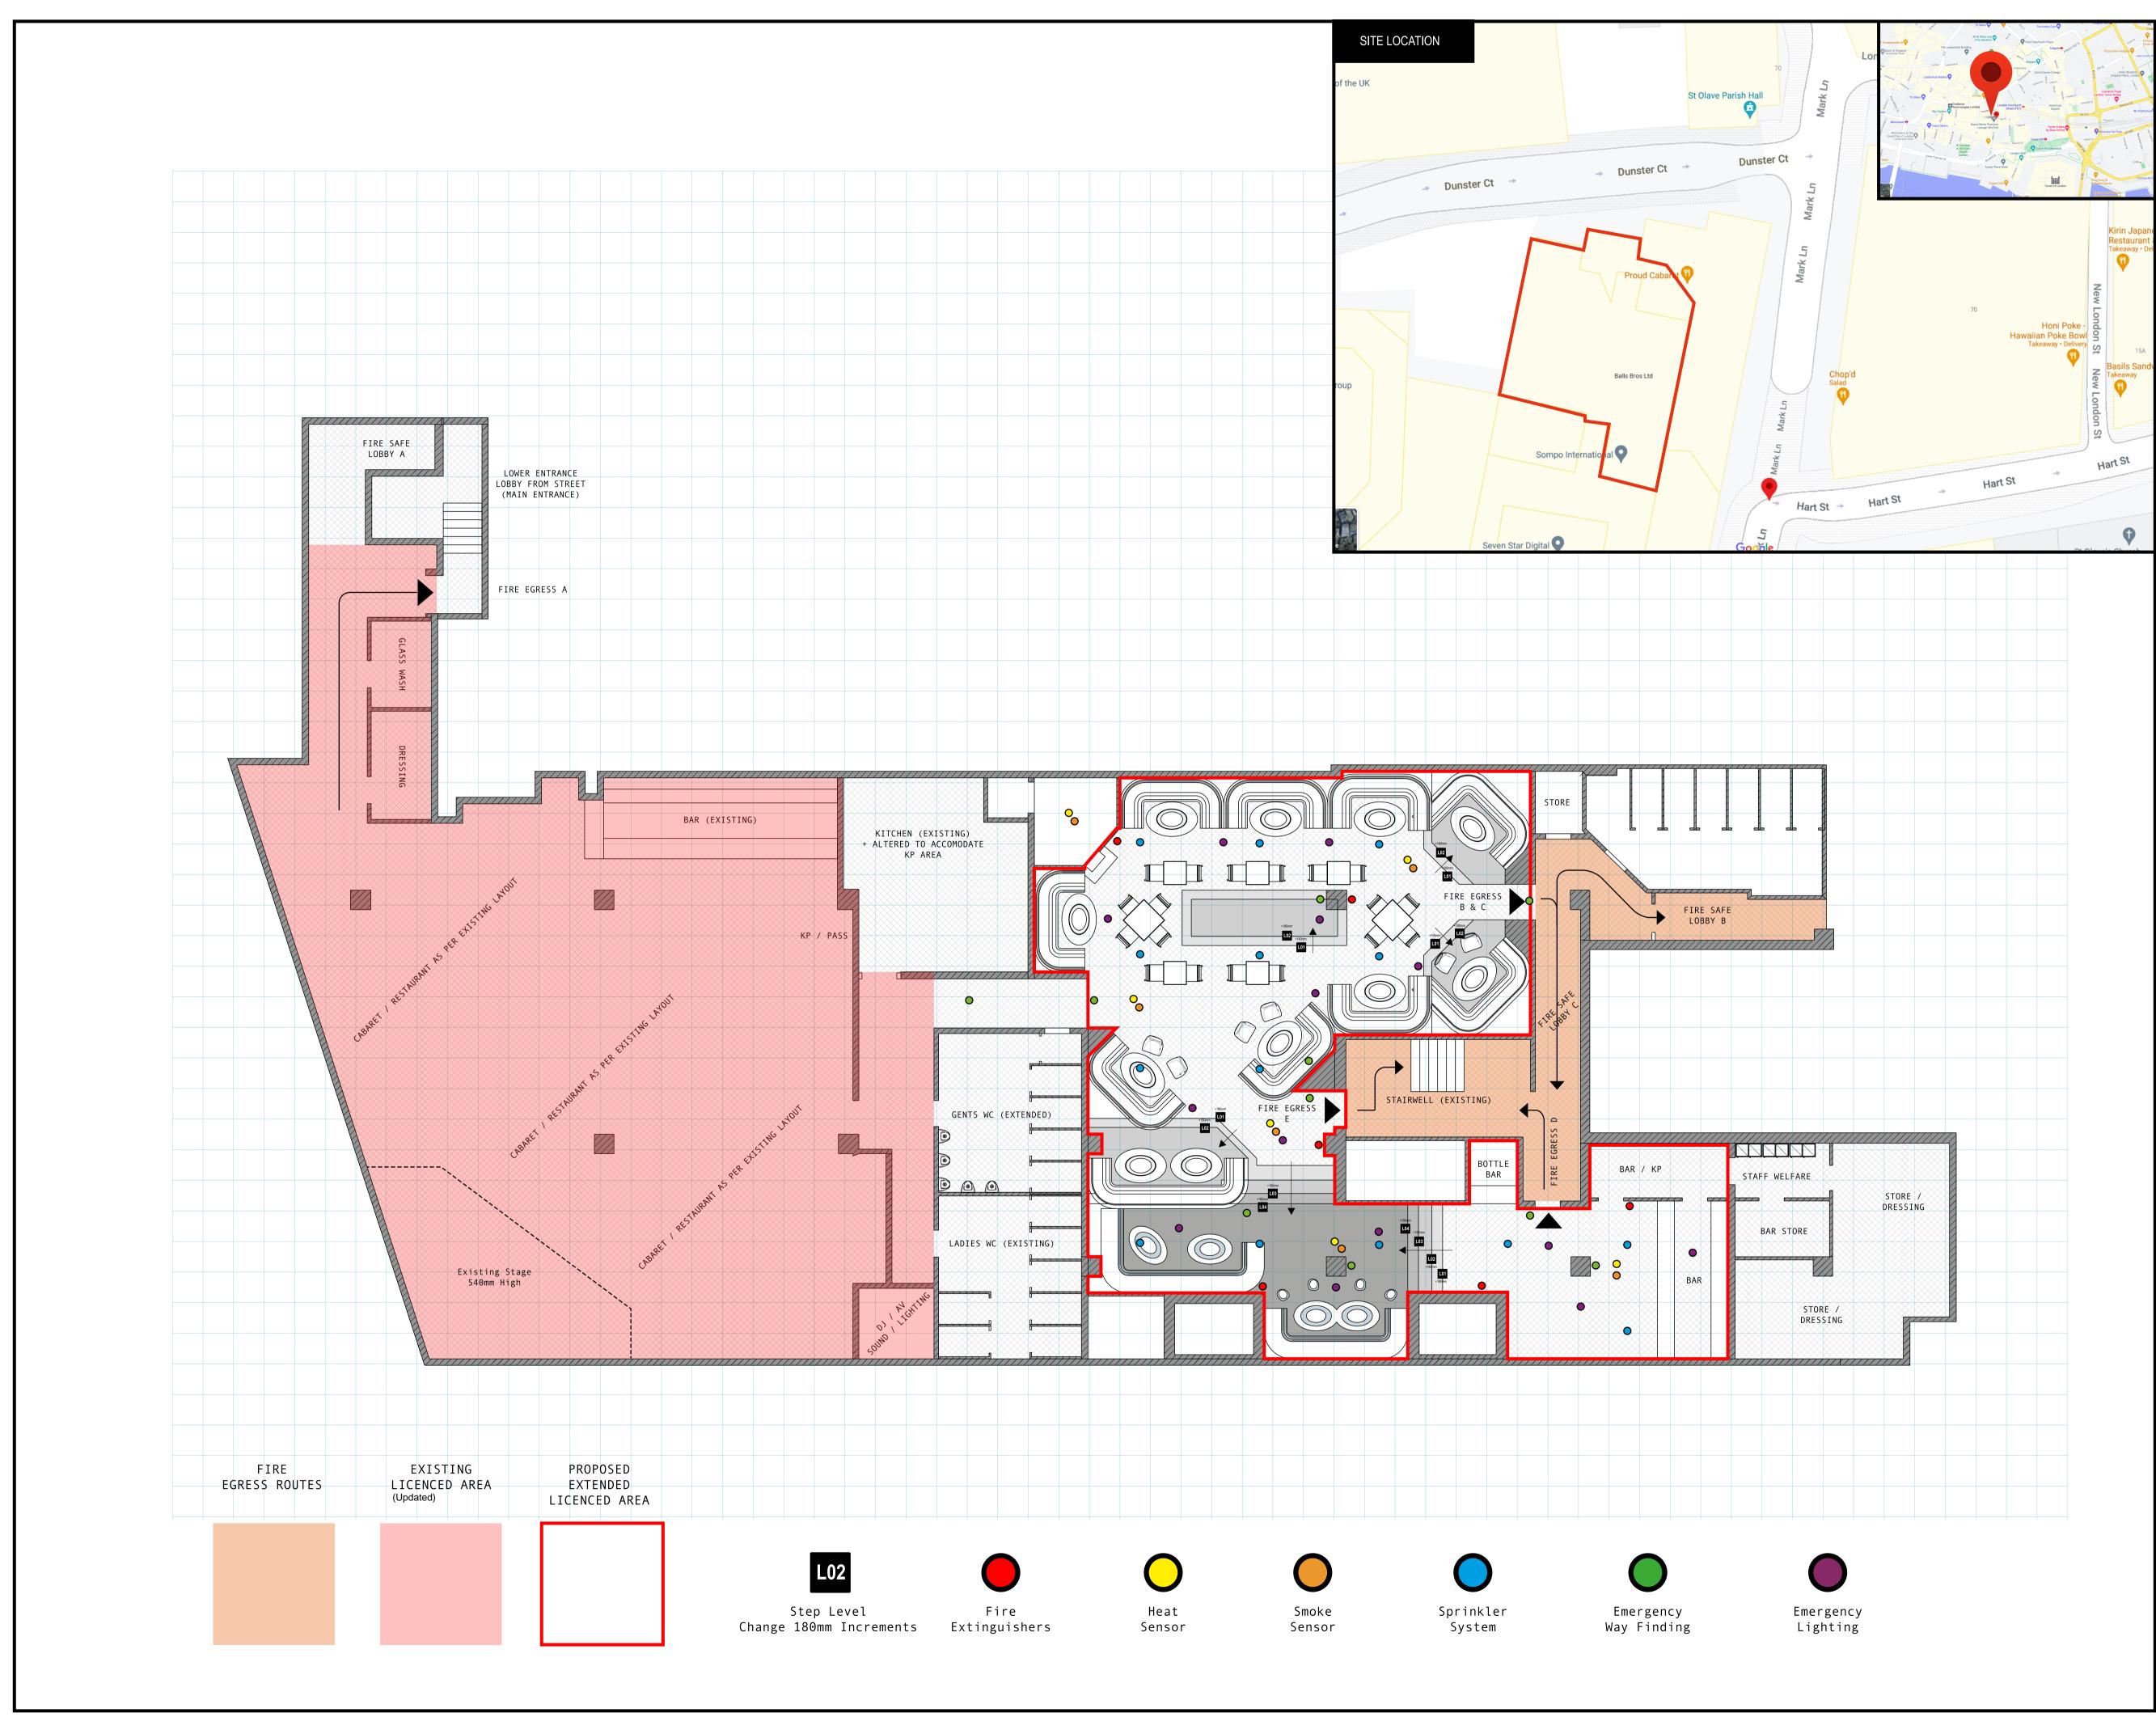

The location and type of any fire safety and any other safety equipment is shown as 'at present'; this may be varied from time to time with the agreement of the Fire Officer or after a fire risk assessment.

Anything shown on this plan which is not required by the Plans Regulations for the Licensing Act 2003 is for illustrative purposes only and does not form part of the licence.

| Revisions                                                                                                              |          |                        |          |          |
|------------------------------------------------------------------------------------------------------------------------|----------|------------------------|----------|----------|
| Rev                                                                                                                    | Date     | Description            |          | Dm Chk'c |
|                                                                                                                        |          |                        |          |          |
|                                                                                                                        |          |                        |          | _        |
|                                                                                                                        |          |                        |          |          |
|                                                                                                                        |          |                        |          |          |
|                                                                                                                        |          |                        |          |          |
|                                                                                                                        |          |                        |          |          |
|                                                                                                                        |          |                        |          |          |
|                                                                                                                        |          |                        |          |          |
|                                                                                                                        |          |                        |          |          |
| APPROVAL                                                                                                               |          |                        |          |          |
| STATUS<br>CODE                                                                                                         |          | ACTION                 |          |          |
|                                                                                                                        |          | APPROVED               |          |          |
|                                                                                                                        |          |                        | COMMENTS |          |
| B                                                                                                                      |          | APPROVED WITH COMMENTS |          |          |
|                                                                                                                        | с        | NOT APPROVED           |          |          |
|                                                                                                                        |          |                        |          |          |
| SIGNATURE                                                                                                              |          |                        |          |          |
| Drawing status: IFC                                                                                                    |          |                        |          |          |
| Client:                                                                                                                |          |                        |          |          |
| Proud City<br>Mark Lane EC<br><sup>Basement</sup>                                                                      |          |                        |          |          |
| Project:                                                                                                               |          |                        |          |          |
|                                                                                                                        |          |                        |          |          |
| MAIN CONTRACTOR:                                                                                                       |          |                        |          |          |
| neospace                                                                                                               |          |                        |          |          |
| Гатале вовтемв                                                                                                         |          |                        |          |          |
| Title:<br>Proud City Ground GA                                                                                         |          |                        |          |          |
| D                                                                                                                      | wg no:   | PC GF GA V02           | Date: 24 | 05 21    |
| D                                                                                                                      | rawn by: | NC Checked by:         | Scale: 1 | :100     |
| This drawing must not be scaled and any discrepancies should be brought to the attention of Breathe Group immediately. |          |                        |          |          |